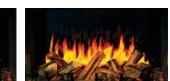

## Two Fireplaces with Two Flame Technologies

With two sizes to choose from, both the UE35 and the UE42 are available as either an LCD or Flicker Flame edition. Both fireplaces include the Uptown exclusive Western Timber Real Wood Log Set in addition to the following features:

- Thermostat Compatible
- Glowing Embers
- Steel Fire Grate
- Ambient Fire Sounds
- Multiple Optional Surrounds
- App Control / Touch Remote
- 1500w Heater (3000w on 240v)
- 3 Year Warranty
- ZC or Insert Installation
- LCD Display