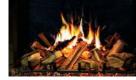

## Two Fireplaces with Two Flame Technologies

With two sizes to choose from, both the UE35 and the UE42 are available as either an LCD or Flicker Flame edition. Both fireplaces include the Uptown exclusive Western Timber Real Wood Log Set in addition to the following features:

- Thermostat Compatible
- Glowing Embers
- Steel Fire Grate
- Ambient Fire Sounds
- Multiple Optional Surrounds
- App Control / Touch Remote
- 1500w Heater (3000w on 240v)
- 3 Year Warranty
- ZC or Insert Installation
- LCD Display