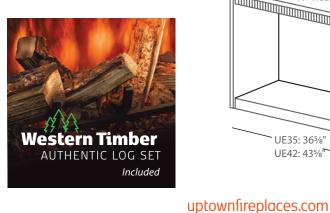

## Two Fireplaces with Two Flame Technologies

With two sizes to choose from, both the UE35 and the UE42 are available as either an LCD or Flicker Flame edition. Both fireplaces include the Uptown exclusive Western Timber Real Wood Log Set in addition to the following features:

## Model UE35 - LCD / FF Voltage 120v / 240v\*

| Voltage       | 120v / 240v*   |                 |               | 120v / 240v*     |                 |                 |
|---------------|----------------|-----------------|---------------|------------------|-----------------|-----------------|
| Visible Dims. | 22"h x 35"w    |                 |               | 24" h x 42" w    |                 |                 |
| Insert Dims.  | неіднт<br>26¼" | width<br>365⁄8" | depth<br>12%" | неіднт<br>291⁄4" | width<br>435⁄8″ | DEPTH<br>121/8" |