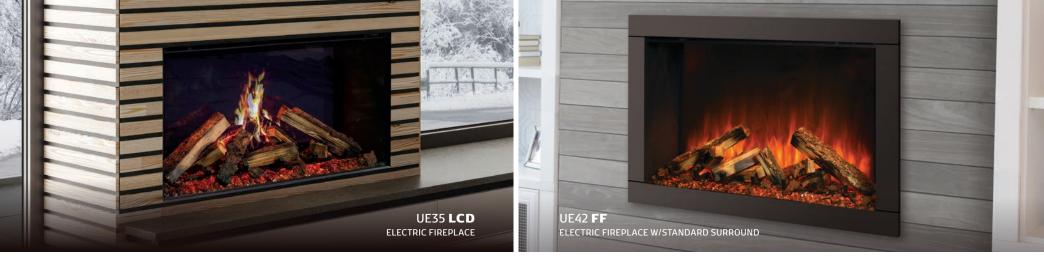

UE35 & UE42 ELECTRIC FIREPLACES

00

## Two Fireplaces with Two Flame Technologies

With two sizes to choose from, both the UE35 and the UE42 are available as either an LCD or Flicker Flame edition. Both fireplaces include the Uptown exclusive Western Timber Real Wood Log Set in addition to the following features:

- Thermostat Compatible
- Glowing Embers
- Steel Fire Grate
- Ambient Fire Sounds
- Multiple Optional Surrounds
- App Control / Touch Remote
- 1500w Heater (3000w on 240v)
- 3 Year Warranty
- ZC or Insert Installation
- LCD Display