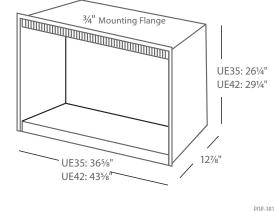

## Model UE35 - LCD / FF Voltage 120v / 240v\*

| Voltage       | 120v / 240v*   |                 |               | 120v / 240v*     |                 |                 |
|---------------|----------------|-----------------|---------------|------------------|-----------------|-----------------|
| Visible Dims. | 22"h x 35"w    |                 |               | 24" h x 42" w    |                 |                 |
| Insert Dims.  | неіднт<br>26¼" | width<br>365⁄8" | depth<br>12%" | неіднт<br>291⁄4" | width<br>435⁄8″ | DEPTH<br>121/8" |

UE42 - LCD / FF

FIREPLACE SPECIFICATIONS

Please see owners manual for most up to date specifications \*240V Ready

Flicker Flame Display

A product of Sherwood Industries Ltd. Victoria, BC, Canada | Printed in Canada, September 2024 LUXURY ELECTRIC FIREPLACES