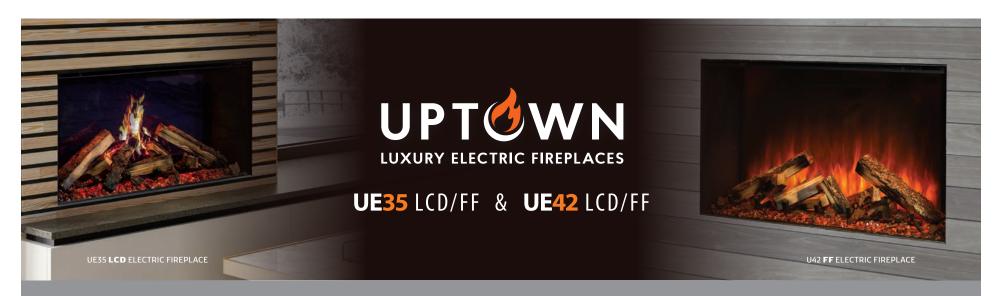

# TWO FLAME TECHNOLOGIES

Both fireplaces are available with either an HD LCD screen or a customized active Flicker Flame display.