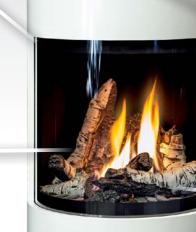

## 180 Degree Glass

The first of its kind in North America with 180 degree 29"W x 19.5"H curved glass, offering views from all angles of the stove.