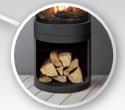

#### Firebox Media

The S50 offers a variety of high definition media including Traditional, Birch, River Rocks w/ Twigs and Diamond Glass Media.