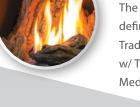

#### Firebox Media

The S50 offers a variety of high definition media including Traditional, Birch, River Rocks w/ Twigs and Diamond Glass Media.