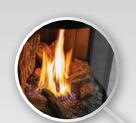

## 180 Degree Glass

The first of its kind in North America with 180 degree 29"W x 19.5"H curved glass, offering views from all angles of the stove.