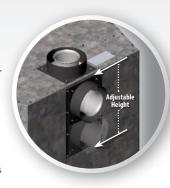

# Top & Rear Vent Compatible!

In addition to the original eight position adjustable rear exhaust, we have added a top exhaust. This venting versatility makes the Q3 the most installation friendly gas fireplace in it's class.