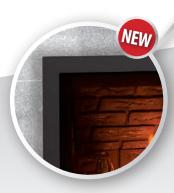

## New Slim Face

This modern clean face hides the outer bezel of the ClearView Safety Screen and is included with the updated Q3. The Q3 is also compatible with the Lattice and Forgeworks surrounds.