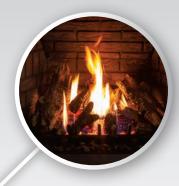

# New Log Set

This new updated log set is based on the new Q2 Traditional log set.

## New Burner

A new "H" burner gives the Q3 an improved burn with a more realistic flame.