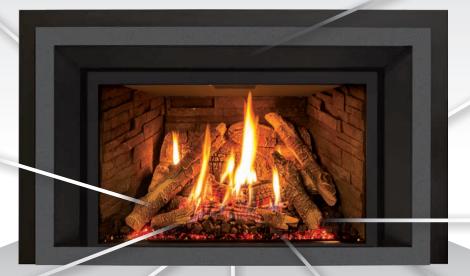

# New Log Set

A magnificent burn with an ultra high definition ceramic log set with a full flame.

## Ember Bed Lighting

Illuminate the bottom of your ember bed with the adjustable Ember Lights.