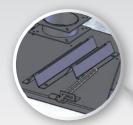

# Heat Exchanger

A new and improved heat exchanger design for increased efficiency.

Hidden Pilot

Pilot placement has been optimized for a more authentic

flame presentation.

# Formed Burner

A stainless steel pan style burner design for improved flame presentation.

# IFC/Battery/Valve

IFC, battery clip, and valve have all been relocated for easier access.