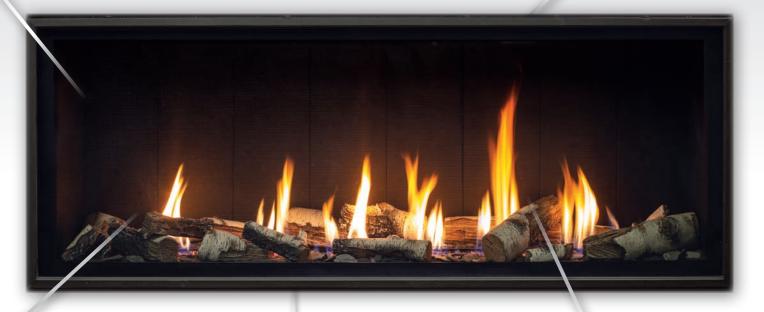

### Choice of Flame Accent

Multiple burner styles to choose from, including new Signature Log Sets that perfectly accent the C60 Tall's new high/low burner design.

## High/Low Burner

The C60 Tall uses high/low burner technology to create a more realistic flame appearance. The uneven flame heights are more authentic to an actual fire.