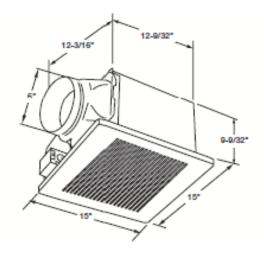

| Specifications:                 |          |      |  |  |
|---------------------------------|----------|------|--|--|
|                                 | FV-30VQ3 |      |  |  |
| Static Pressure in inches w.g.  | 0.1      | 0.25 |  |  |
| Air Volume (CFM)                | 290      | 257  |  |  |
| Noise (sones)                   | 2.0      | NA   |  |  |
| Power Consumption (watts)       | 64       | 62   |  |  |
| Energy Efficiency: CFM's / Watt | 4.5      | 4.1  |  |  |
| Speed (RPM)                     | 877      | 990  |  |  |
| ENERGY STAR rated               | Yes      |      |  |  |