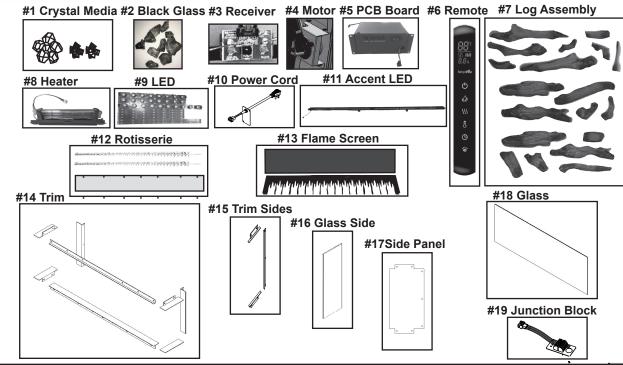

| when requesting service parts from your dealer or distributor. |                                                                    |              |                 | at Depot |
|----------------------------------------------------------------|--------------------------------------------------------------------|--------------|-----------------|----------|
| ITEM                                                           | DESCRIPTION                                                        | COMMENTS     | PART NUMBER     |          |
| 1                                                              | Crystal Media (clear small, clear large, & black small)            |              | CRYSTAL-SCION   | Υ        |
| 2                                                              | Black Glass Embers                                                 |              | EMBER-SCION     | Υ        |
| 3                                                              | Remote Receiver                                                    |              | RECEIV-ALLUS-E  | Υ        |
| 4                                                              | Allusion Motor                                                     | Qty 2 req    | MOTOR-ALLUS     | Υ        |
| 5                                                              | PCB Board Assembly                                                 |              | PCB-SCT         | Υ        |
| 6                                                              | Remote                                                             |              | REMOT-ELECT-ALL | Υ        |
| 7                                                              | Log Assembly                                                       |              | LOGS-SCION      | Υ        |
| 8                                                              | Heater Assembly                                                    | Heater & Fan | HEATER-SCT      | Υ        |
| 9                                                              | LED Assembly (emberbed & flame, accent LED not included)           |              | LED-SC43        | Υ        |
| 10                                                             | Power Cord                                                         |              | SF-PLUGIN       | Υ        |
| 11                                                             | Accent LED                                                         |              | ACCENT-SCT43    | Υ        |
| 12                                                             | Rotisserie                                                         | Rods & Cover | ROTISS-SCT43    | Υ        |
| 13                                                             | Flame Screen                                                       |              | FLAME-SCT43     | Υ        |
| 14                                                             | 2 Inch Trim (includes side, front top and bottom)                  | 8 pcs        | TRIM2-SCT43     | Υ        |
| 15                                                             | 1/2 Inch Trim, Sides (for left and right sides)                    | 6 pcs        | TRIM1-SCT       | Υ        |
| 16                                                             | Glass, Side                                                        | Pkg of 2     | SDGLASS-SCT     | Υ        |
| 17                                                             | Side Panel                                                         | Pkg of 2     | SDPANEL-SCT     | Υ        |
| 18                                                             | Glass                                                              |              | GLA-SCT43       | Y        |
|                                                                | Mantle Brackets (includes hardware and brackets)                   |              | MANTELHW-SCT    | Υ        |
|                                                                | Electric Hardware Pack (Glass Retaining Brackets and Thumb Screws) |              | HDWR-LINEAR     | Y        |
| 19                                                             | Hardwire Junction Block Replacement                                |              | SF-JBLOCK       | Υ        |