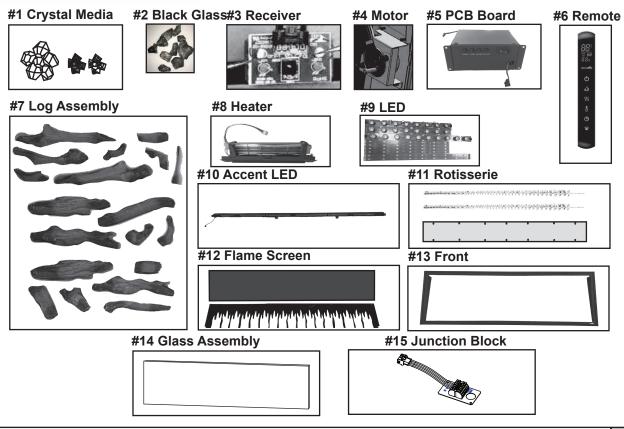

| when requesting service parts from your dealer or distributor. |                                                                    |                                                 |                 | at Depot |
|----------------------------------------------------------------|--------------------------------------------------------------------|-------------------------------------------------|-----------------|----------|
| ITEM                                                           | DESCRIPTION                                                        | COMMENTS                                        | PART NUMBER     | at Depot |
| 1                                                              | Crystal Media (Clear Small, Clear Large, & Black Small)            |                                                 | CRYSTAL-SCION   | Υ        |
| 2                                                              | Black Glass Embers                                                 |                                                 | EMBER-SCION     | Υ        |
| 3                                                              | Remote Receiver                                                    |                                                 | RECEIV-ALLUS-E  | Υ        |
| 4                                                              | Allusion Motor                                                     |                                                 | MOTOR-ALLUS     | Υ        |
| 5                                                              | PCB Board Assembly                                                 |                                                 | PCB-SCION       | Υ        |
| 6                                                              | Remote                                                             |                                                 | REMOT-ELECT-ALL | Υ        |
| 7                                                              | Log Assembly                                                       |                                                 | LOGS-SCION      | Υ        |
| 8                                                              | Heater Assembly                                                    | Heater & Fan                                    | HEATER-SCION    | Υ        |
| 9                                                              | LED Assembly                                                       | Emberbed &<br>Flame(Accent LED Not<br>Included) | LED-SC78        | Y        |
| 10                                                             | Accent LED                                                         |                                                 | ACCENT-SC78     | Υ        |
| 11                                                             | Rotisserie                                                         | Rods & Cover                                    | ROTISS-SC78     | Υ        |
| 12                                                             | Flame Screen                                                       |                                                 | FLAME-SC78      | Υ        |
| 13                                                             | Front                                                              |                                                 | FRONT-SC78      | Υ        |
| 14                                                             | Glass                                                              |                                                 | GLA-SC78        | Υ        |
| 15                                                             | Hardwire Junction Block Replacement                                |                                                 | SF-JBLOCK       | Y        |
|                                                                | Reflective Panels                                                  | Qty 2 req                                       | PANELS-SCION    | Υ        |
|                                                                | Electric Hardware Pack (Glass Retaining Brackets and Thumb Screws) |                                                 | HDWR-LINEAR     | Y        |