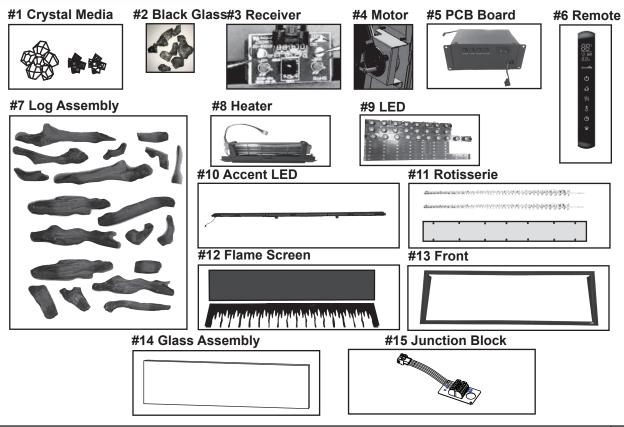

| and Home Technologies does not sell directly to consumers. Provide model number and serial number when requesting service parts from your dealer or distributor. |                                                                    |                                                 |                 | Stocked at Depot |
|------------------------------------------------------------------------------------------------------------------------------------------------------------------|--------------------------------------------------------------------|-------------------------------------------------|-----------------|------------------|
| ITEM                                                                                                                                                             | DESCRIPTION                                                        | COMMENTS                                        | PART NUMBER     |                  |
| 1                                                                                                                                                                | Crystal Media (Clear Small, Clear Large, & Black Small)            |                                                 | CRYSTAL-SCION   | Υ                |
| 2                                                                                                                                                                | Black Glass Embers                                                 |                                                 | EMBER-SCION     | Υ                |
| 3                                                                                                                                                                | Remote Receiver                                                    |                                                 | RECEIV-ALLUS-E  | Υ                |
| 4                                                                                                                                                                | Allusion Motor                                                     |                                                 | MOTOR-ALLUS     | Υ                |
| 5                                                                                                                                                                | PCB Board Assembly                                                 |                                                 | PCB-SCION       | Υ                |
| 6                                                                                                                                                                | Remote                                                             |                                                 | REMOT-ELECT-ALL | Υ                |
| 7                                                                                                                                                                | Log Assembly                                                       |                                                 | LOGS-SCION      | Υ                |
| 8                                                                                                                                                                | Heater Assembly                                                    | Heater & Fan                                    | HEATER-SCION    | Υ                |
| 9                                                                                                                                                                | LED Assembly                                                       | Emberbed &<br>Flame(Accent LED Not<br>Included) | LED-SC55        | Y                |
| 10                                                                                                                                                               | Accent LED                                                         |                                                 | ACCENT-SC55     | Y                |
| 11                                                                                                                                                               | Rotisserie                                                         | Rods & Cover                                    | ROTISS-SC55     | Y                |
| 12                                                                                                                                                               | Flame Screen                                                       |                                                 | FLAME-SC55      | Y                |
| 13                                                                                                                                                               | Front                                                              |                                                 | FRONT-SC55      | Υ                |
| 14                                                                                                                                                               | Glass                                                              |                                                 | GLA-SC55        | Υ                |
| 15                                                                                                                                                               | Hardwire Junction Block Replacement                                |                                                 | SF-JBLOCK       | Υ                |
|                                                                                                                                                                  | Reflective Panels                                                  | Qty 2 req                                       | PANELS-SCION    | Υ                |
|                                                                                                                                                                  | Electric Hardware Pack (Glass Retaining Brackets and Thumb Screws) |                                                 | HDWR-LINEAR     | Υ                |