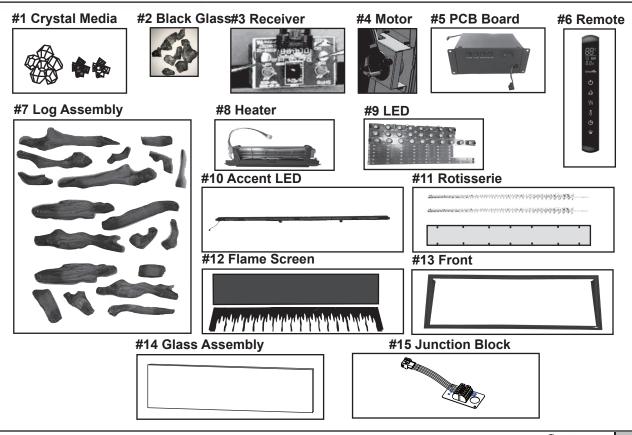

| and Home Technologies does not sell directly to consumers. Provide model number and serial number when requesting service parts from your dealer or distributor. |                                                                    |                                                 |                 | Stocked at Depot |
|------------------------------------------------------------------------------------------------------------------------------------------------------------------|--------------------------------------------------------------------|-------------------------------------------------|-----------------|------------------|
| ITEM                                                                                                                                                             | DESCRIPTION                                                        | COMMENTS                                        | PART NUMBER     |                  |
| 1                                                                                                                                                                | Crystal Media (Clear Small, Clear Large, & Black Small)            |                                                 | CRYSTAL-SCION   | Y                |
| 2                                                                                                                                                                | Black Glass Embers                                                 |                                                 | EMBER-SCION     | Y                |
| 3                                                                                                                                                                | Remote Receiver                                                    |                                                 | RECEIV-ALLUS-E  | Y                |
| 4                                                                                                                                                                | Allusion Motor                                                     |                                                 | MOTOR-ALLUS     | Y                |
| 5                                                                                                                                                                | PCB Board Assembly                                                 |                                                 | PCB-SCION       | Y                |
| 6                                                                                                                                                                | Remote                                                             |                                                 | REMOT-ELECT-ALL | Y                |
| 7                                                                                                                                                                | Log Assembly                                                       |                                                 | LOGS-SCION      | Y                |
| 8                                                                                                                                                                | Heater Assembly                                                    | Heater & Fan                                    | HEATER-SCION    | Y                |
| 9                                                                                                                                                                | LED Assembly                                                       | Emberbed &<br>Flame(Accent LED Not<br>Included) | LED-SC43        | Y                |
| 10                                                                                                                                                               | Accent LED                                                         |                                                 | ACCENT-SC43     | Y                |
| 11                                                                                                                                                               | Rotisserie                                                         | Rods & Cover                                    | ROTISS-SC43     | Y                |
| 12                                                                                                                                                               | Flame Screen                                                       |                                                 | FLAME-SC43      | Y                |
| 13                                                                                                                                                               | Front                                                              |                                                 | FRONT-SC43      | Y                |
| 14                                                                                                                                                               | Glass                                                              |                                                 | GLA-SC43        | Y                |
| 15                                                                                                                                                               | Hardwire Junction Block Replacement                                |                                                 | SF-JBLOCK       | Y                |
|                                                                                                                                                                  | Reflective Panels                                                  | Qty 2 req                                       | PANELS-SCION    | Υ                |
|                                                                                                                                                                  | Electric Hardware Pack (Glass Retaining Brackets and Thumb Screws) |                                                 | HDWR-LINEAR     | Y                |