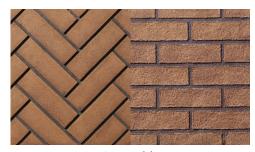

#### **Choose Your Fireback**

Reversible Herringbone Brick / Common Brick

Reversible Handmade Brick / Greystone

Ledgestone

Black Glass