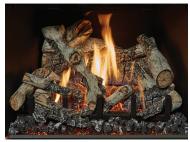

### **Choose Your Log Set**

10 Piece Highly Detailed Classic Oak Log Set

10 Piece Highly Detailed Birch Log Set

10 Piece Highly Detailed Driftwood Fyre-Art™

Scan For Manual