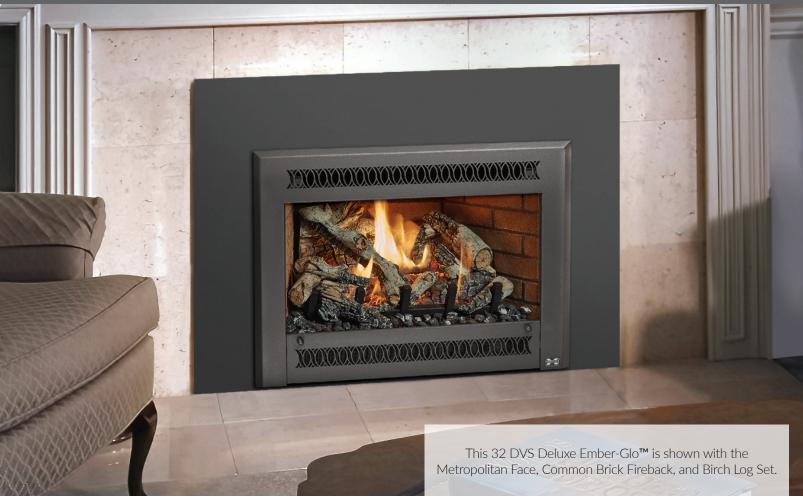

# **32 DVS Deluxe Ember-Glo™**GAS FIREPLACE INSERT

The 32 DVS Deluxe is an efficient way to heat homes and living spaces up to 1,500 square feet. This midsized insert features a big ceramic glass viewing area, the incredible Ember-Fyre® II Burner and Comfort Control™, which allows you to turn down the heat output while maintaining the beauty of the fire. This model offers you the choice of high definition detailed log sets and a wide variety of designer faces. The 32 DVS Deluxe comes standard with our most popular features, namely, an adjustable top Accent Light, a 180 CFM convection fan, Ember-Glo™ ember bed lighting and the GreenSmart® Remote Control.

## 32 DVS Deluxe Ember-Glo™

#### **OPTIONS**

- Wide array of designer faces
- Choice between Classic Oak Logs, Birch Logs or Driftwood Fyre-Art™
- Six optional fireback choices
- Choice of small and large one-piece panels. Custom fit panels are also available.
- Optional Hidden Wiring Kit allows you to hard wire the insert from within the firebox