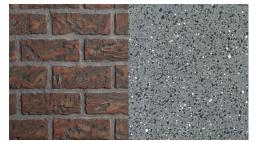

#### **Choose Your Fireback**

Reversible Herringbone Brick / Common Brick

Reversible Handmade Brick / Greystone

Ledgestone

Black Glass