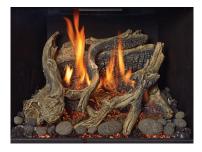

### **Choose Your Log Set**

10 Piece Highly Detailed Classic Oak Log Set

10 Piece Highly Detailed Birch Log Set

10 Piece Highly Detailed Driftwood Fyre-Art™

Scan For Manual