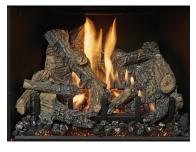

### **Choose Your Log Set**

10 Piece Highly Detailed Classic Oak Log Set

10 Piece Highly Detailed Birch Log Set

10 Piece Highly Detailed Driftwood Fyre-Art™

Scan For Manual