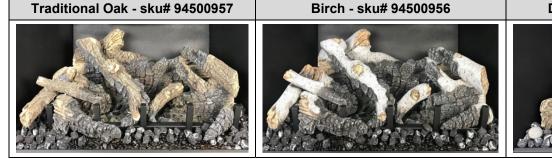

on your cell phone to watch a video of the setup.

# If using LP (Propane)

A conversion kit is required if using propane with this heater (sku 94400999 – Stepper Motor Kit).

# http://vimeo.com/289322734

### **Surround Panels**

- Older 1-piece surround panels (96100324, 96100318) will work on this unit using the brackets included with the older panels.
- New panels will mount to the insert with no additional brackets needed.

### Firebacks Installation

Firebacks can be installed without removing the burner. There are (2) burner side covers that do need to be removed and are only held in place with 1 screw each (there is a keyhole slot in the cover so the screw does not need to be removed, only loosened (see manual for details).

## **Choice of logs**

Logs must be ordered separately.





#### **Profile Faces**

There are new profile faces for the DVS EG (95300406, 95300407, 95300409) **HOWEVER**, the previous style Profile faces (95300401, 95300403, 95300405) can still be used with this unit. If using one of the previous style faces discard the upper convection deflector and the lower glass cover.



### 2 Convection Deflectors Ship with Unit

Both standard and extended convection deflectors ship with the unit.

- Arched faces use the extended deflector
- All others faces use the standard deflector.