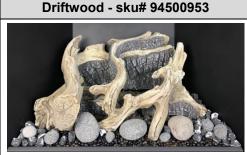

your cell phone to watch a video of the setup.

# If using LP (Propane)

A conversion kit is required if using propane with this heater (sku 94400999 – Stepper Motor Kit).

# http://vimeo.com/289322734

### **Surround Panels**

- Older 1-piece surround panels (96100324, 96100318) will work on this unit using the brackets included with the older panels.
- New panels will mount to the insert with no additional brackets needed.

### Firebacks Installation

Firebacks can be installed without removing the burner. There are (2) burner side covers that do need to be removed and are only held in place with 1 screw each (there is a keyhole slot in the cover so the screw does not need to be removed, only loosened (see manual for details).

## **Choice of logs**

Logs must be ordered separately.





#### **Profile Faces**

There are new profile faces for the DVS EG (95300406, 95300407, 95300409) **HOWEVER**, the previous style Profile faces (95300401, 95300403, 95300405) can still be used with this unit. If using one of the previous style faces discard the upper convection deflector and the lower glass cover.



### 2 Convection Deflectors Ship with Unit

Both standard and extended convection deflectors ship with the unit.

- Arched faces use the extended deflector
- All others faces use the standard deflector.